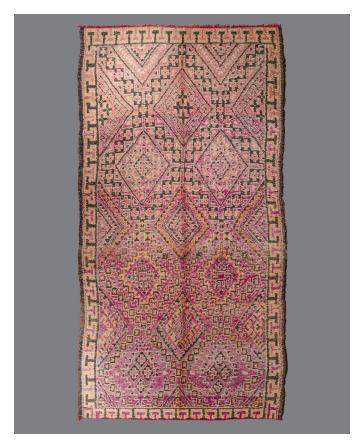

item no. BG\_270

tribe. Beni M'Guild

region. Middle Atlas Mountains, Morocco

circa. 1960's

dimensions. 11'3" x 6' / 3.45m x 1.84m

pile height. Low

fringe length. 1" and 1"

condition. Very Good

A classic yet characterful vintage Beni M'Guild featuring an elaborate lozenge network that shifts in density and scale across the field. Squares, triangles, and cross forms create a maze-like pattern echoing the feverish spirit of a stroll through the souks. Bold geometric borders frame the composition. Knotted in abrashed magenta, salmon, charcoal, and ivory. Constructed of all wool with a lustrous hand and time-faded patina.