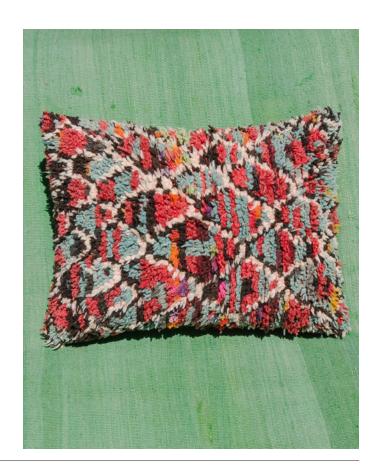

## S BREUCKELEN SBERBER

item no.

Cushion.34

dimensions.

22" x 16" / 56cm x 41cm

One of a kind cushion, repurposed from vintage Moroccan Aït Bou Ichaouen handwoven woolen textiles formerly used as cushions, bags, or grain sacks. Backed with Maharam/Kvadrat modern upholstery fabrics. Removable cover with a hidden zipper. 30% down / 70% feather inserts. Hand sewn in New York. <a href="https://docs.pops.org/">https://docs.pops.org/</a> Colors: Poppy red, sky blue, light green, orange, purple, charcoal and ivory<a href="https://docs.pops.org/">https://docs.pops.org/</a> Reverse fabric: Steelcut Trio 825 by Kvadrat <a href="https://docs.pops.org/">https://docs.pops.org/</a> Reverse fabric: Steelcut Trio 825 by Kvadrat