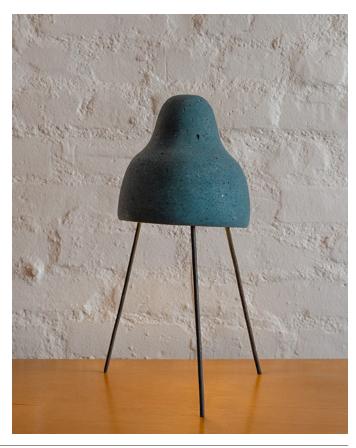

item no.

dimensions.

Tripod.Lamp.Small.Teal

15"H x 8.5"W x 8.5"D

A black steel base supports a minimal papier-mâché shade, giving this simple form a presence and life all its own. The fabrication process involves molding, polishing, and waxing the proprietary handmade bioplastic pulp composed of recycled paper, flour and plaster. The final product is soft, tactile, and full of personality. Made in France by designer Henri Dejeant. Accommodates (1) 40 watt equivalent E27 base LED bulb. Note dimensions are approximate, as each piece is slightly irregular due to the production process. <br>