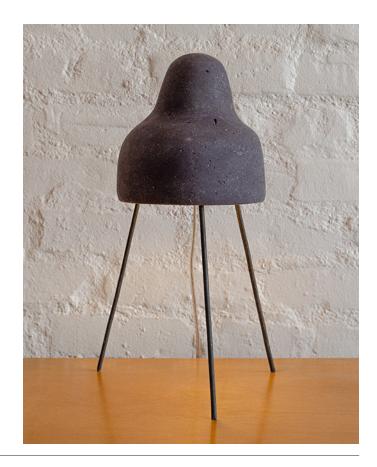

## S BREUCKELEN SBERBER

item no.

Tripod.Lamp.Small.Aubergine

dimensions.

15"H x 8.5"W x 8.5"D

A black steel base supports a minimal papier-mâché shade, giving this simple form a presence and life all its own. The fabrication process involves molding, polishing, and waxing the proprietary handmade bioplastic pulp composed of recycled paper, flour and plaster. The final product is soft, tactile, and full of personality. Made in France by designer Henri Dejeant. Accommodates (1) 40 watt equivalent E27 base LED bulb. Note dimensions are approximate, as each piece is slightly irregular due to the production process. <br/>
Price: \$250