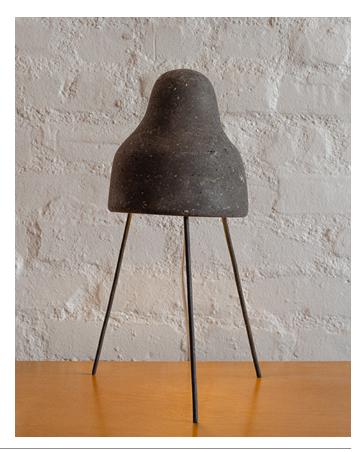

item no.

Tripod.Lamp.Small.Charcoal

dimensions.

15"H x 8.5"W x 8.5"D

A black steel base supports a minimal papier-mâché shade, giving this simple form a presence and life all its own. The fabrication process involves molding, polishing, and waxing the proprietary handmade bioplastic pulp composed of recycled paper, flour and plaster. The final product is soft, tactile, and full of personality. Made in France by designer Henri Dejeant. Accommodates (1) 40 watt equivalent E27 base LED bulb. Note dimensions are approximate, as each piece is slightly irregular due to the production process. <br/>
Price: \$250