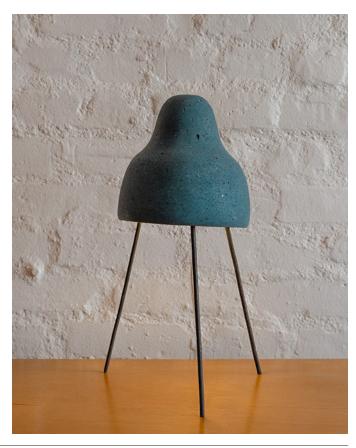

item no.

dimensions.

Tripod.Lamp.Small.Teal 15"H x 8.5"W x 8.5"D

A black steel base supports a minimal papier-mâché shade, giving this simple form a presence and life all its own. The fabrication process involves molding, polishing, and waxing the proprietary handmade bioplastic pulp composed of recycled paper, flour and plaster. The final product is soft, tactile, and full of personality. Made in France by designer Henri Dejeant. Accommodates (1) 40 watt equivalent E27 base LED bulb. Note dimensions are approximate, as each piece is slightly irregular due to the production process. Price: \$250