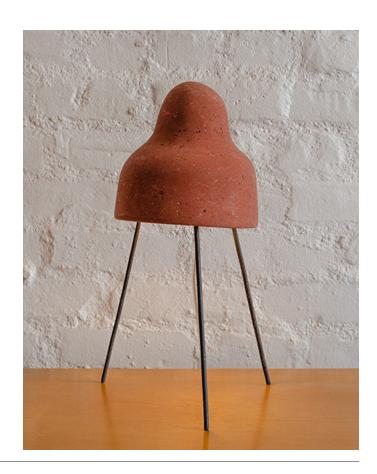

## S BREUCKELEN SBERBER

item no.

Tripod.Lamp.Terre

dimensions.

15"H x 8.5"D x 8.5"W

A black steel base supports a minimal papier-mâché shade, giving this simple form a presence and life all its own. The fabrication process involves molding, polishing, and waxing the proprietary handmade bioplastic pulp composed of recycled paper, flour and plaster. The final product is soft, tactile, and full of personality. Made in France by designer Henri Dejeant. Accommodates (1) 40 watt equivalent E27 base LED bulb. Note dimensions are approximate, as each piece is slightly irregular due to the production process. <br/>
Price: \$250