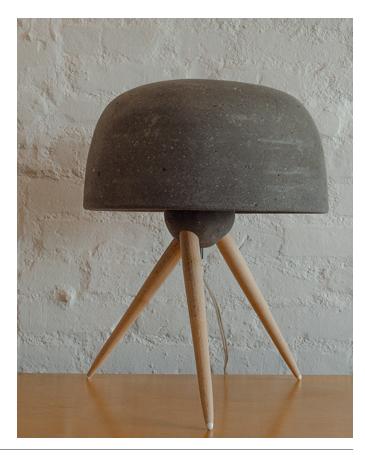

item no.

Cupola.Lamp.Charcoal

dimensions.

18"H x 14"W x 14"D

The Cupola Lamp is a primitive form with tripod legs in solid beech wood, and its shade and body made from papier-mâché. The fabrication process involves molding, polishing, and waxing the proprietary handmade bioplastic pulp composed of recycled paper, flour and plaster. The final product is soft, tactile, and full of personality. Made in France by designer Henri Dejeant. <br/>
- Accommodates (1) G9 LED bulb. Note dimensions are approximate, as each piece is slightly irregular due to the production process. <br/>
- Price: \$500