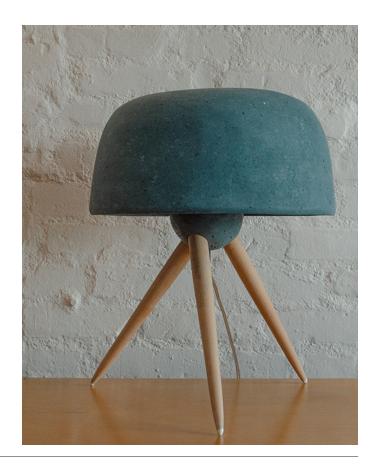

## S Breuckelen Sberber

item no.

Cupola.Lamp.Teal

dimensions.

18"H x 14"W x 14"D

The Cupola Lamp is a primitive form with tripod legs in solid beech wood, and its shade and body made from papier-mâché. The fabrication process involves molding, polishing, and waxing the proprietary handmade bioplastic pulp composed of recycled paper, flour and plaster. The final product is soft, tactile, and full of personality. Made in France by designer Henri Dejeant. <br/>
- Accommodates (1) G9 LED bulb. Note dimensions are approximate, as each piece is slightly irregular due to the production process. <br/>
- Price: \$500