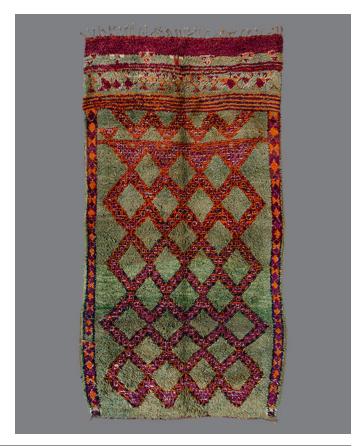

item no. BG\_166

tribe. Beni M'Guild

region. Middle Atlas Mountains, Morocco

circa. 1970's-1980's

dimensions. 11'10" x 6'4" / 3.6m x 1.93m

pile height. Medium

fringe length. 6"

condition. Good

Featuring a belted lozenge network in bright orange, magenta, and deep blue with hints of ivory floating on a mossy green field, this Beni M'Guild bares a classic motif structure with a substance and heft of its own. The composition shifts near the top of the piece to a smaller scale band of lozenges and double triangle motifs, with the change in thought defined by horizontal bands. Rather symmetrical side borders run along both selvedges. Note there is some minor bleeding of the orange dye present in localized areas. 100% wool.