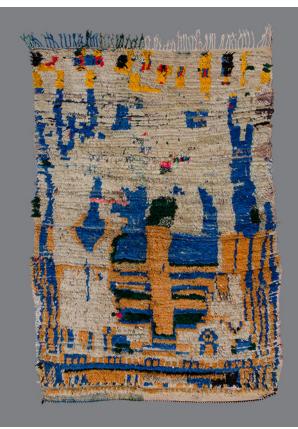

| item no.       | AZ81                          |
|----------------|-------------------------------|
| tribe.         | Azilal                        |
| region.        | High Atlas Mountains, Morocco |
| circa.         | 1980's                        |
| dimensions.    | 5'1" x 3'6" / 1.55m x 1.07m   |
| pile height.   | Low                           |
| fringe length. | 3"                            |
| condition.     | Very Good                     |

This small scale Azilal carpet features a painterly hand and composition, with abstracted forms drifting across the field. Faded orange and cobalt blue dominate, with accents in bright yellow, red, fuchsia, green, and brown on an ivory ground. Woven with a combination of wool and mixed fibers, with hints of metallic thread present.