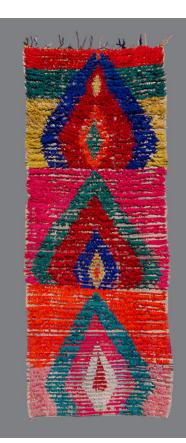

| _              | This intensely vibrant Arilal runner features three distinct sections, each |
|----------------|-----------------------------------------------------------------------------|
| condition.     | Very Good                                                                   |
| fringe length. | 4"                                                                          |
| pile height.   | Low                                                                         |
| dimensions.    | 8'8" x 3'4" / 2.64m x 1.02m                                                 |
| circa.         | 1990's-2000's                                                               |
| region.        | High Atlas Mountains, Morocco                                               |
| tribe.         | Azilal                                                                      |
| item no.       | AZR05                                                                       |
|                |                                                                             |

This intensely vibrant Azilal runner features three distinct sections, each containing a partial large scale lozenge motif in a different color combination. The composition reads like a color study executed by the weaver. Woven in cotton and mixed fibers on a multicolor warp.