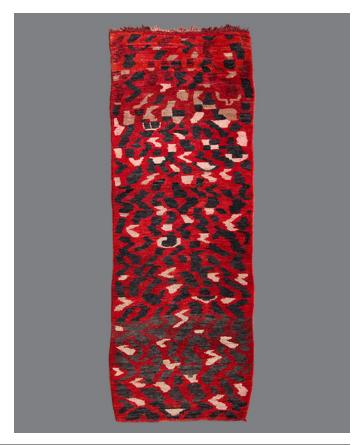

item no. BR01

tribe. Beni M'Rirt

region. Middle Atlas Mountains, Morocco

circa. 1980's

dimensions. 10'1" x 3'7" / 3.07m x 1.06m

pile height. Low

fringe length. 2"

condition. Excellent

An abstract vintage Moroccan carpet from the village of M'Rirt composed of organic stone-like forms on an open borderless field. Subtle color abrash throughout the crimson red ground, with pattern shifting from black to charcoal grey. Randomly placed light pink and heathered plum motifs enhance the visual movement and create additional depth within the composition. An excellent size for a runner application. 100% wool.