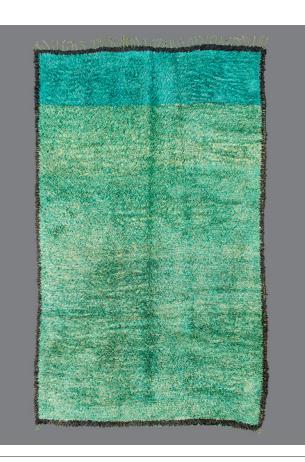

| item no.       | BG_117                          |
|----------------|---------------------------------|
| tribe.         | Beni M'Guild                    |
| region.        | Middle Atlas Mountains, Morocco |
| circa.         | 1970's                          |
| dimensions.    | 10'2" x 6'2" / 3.11m x 1.88m    |
| pile height.   | Low                             |
| fringe length. | 4"                              |
| condition.     | Very Good                       |

A monochromatic vintage Beni M'Guild in an interesting palette of grass green, shifting to a vibrant emerald tone at the top. Moments of the primary color used show hints of lighter yellow-green, adding further visual depth. A strong border knotted in faded charcoal frame the entire composition. 100% wool, woven on a light green warp.