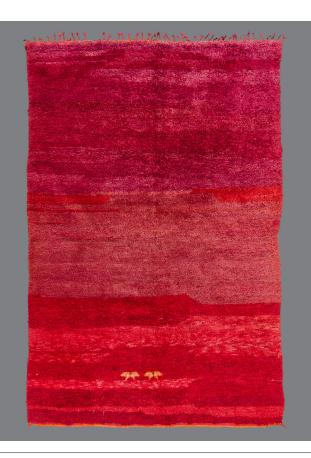

| —              | This minimal vistans Dani MiQuild factures on succell shreshed calculated with |
|----------------|--------------------------------------------------------------------------------|
| condition.     | Very Good                                                                      |
| fringe length. | 2"                                                                             |
| pile height.   | Low                                                                            |
| dimensions.    | 8'8" x 5'10" / 2.65m x 1.78m                                                   |
| circa.         | 1970's-1980's                                                                  |
| region.        | Middle Atlas Mountains, Morocco                                                |
| tribe.         | Beni M'Guild                                                                   |
| item no.       | BG_112                                                                         |

This minimal vintage Beni M'Guild features an overall abrashed color field with striations of saturated reds and magenta. Devoid of pattern with the exception of two abstracted motifs highlighted in orange at one end of the piece. 100% wool.