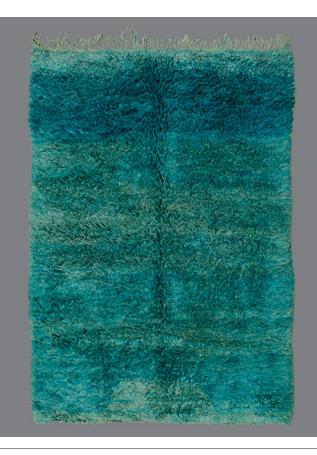

| item no.       | BG82                                                                             |
|----------------|----------------------------------------------------------------------------------|
| tribe.         | Beni M'Guild                                                                     |
| region.        | Middle Atlas Mountains, Morocco                                                  |
| circa.         | 1970's-1980's                                                                    |
| dimensions.    | 8'10" x 6'3" / 2.69m x 1.9m                                                      |
| pile height.   | Medium                                                                           |
| fringe length. | 5"                                                                               |
| condition.     | Very Good                                                                        |
|                | A vivid monochromatic Beni M'Guild carpet woven in a field of deep emerald green |

A vivid monochromatic Beni M'Guild carpet woven in a field of deep emerald greer tones. Subtle variations in dye lot create dimension and visual texture throughout. A very dense construction, possibly woven as a carpet for sleeping. 100% wool.