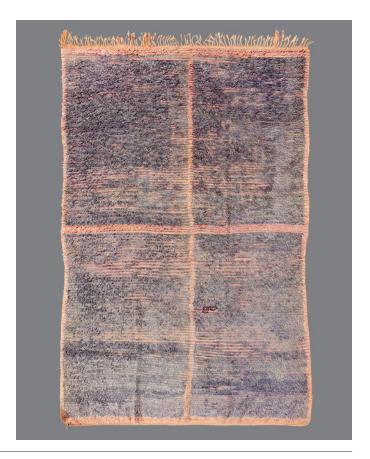

BG81 item no.

Beni M'Guild tribe.

Middle Atlas Mountains, Morocco region.

circa. 1960's-1970's

dimensions. 9'11" x 6'7" / 3.02m x 2m

pile height. Low

fringe length.

condition. Very Good

> This unusual double-sided vintage Beni M'Guild displays a dual color story along with a shared border and cross motif. Knotted in a faded grey/violet and indigo wool, with the reverse side in magenta and salmon. The motif and ground colors are reversed on the other side. A small older repair is present, which does not detract from the overall quality or character of the piece. 100% wool with a time faded patina.