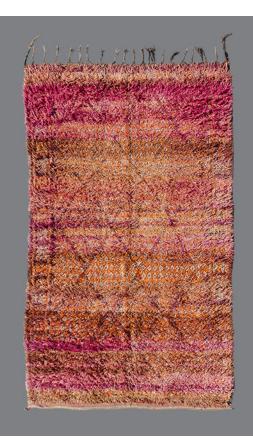

| item no.       | BG77                            |
|----------------|---------------------------------|
| tribe.         | Beni M'Guild                    |
| region.        | Middle Atlas Mountains, Morocco |
| circa          | 1960's                          |
| dimensions.    | 10' x 5'10" / 3.05m x 1.77m     |
| pile height.   | Medium                          |
| fringe length. | 6"                              |
| condition.     | Excellent                       |

This vintage Beni M'Guild displays a warm color story of faded magenta, rusty brown and bright orange. The diffuse pattern is knotted in a lower pile, with moments peaking through the ground adding visual depth to this example. This carpet was woven to be reversible, showing its clear Berber message in the motifs on the reverse flat side. 100% wool.