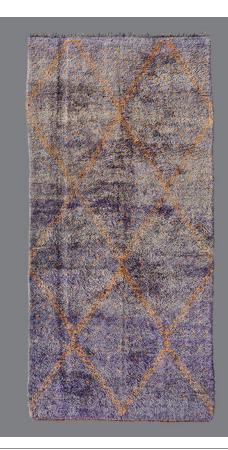

| item no.       | BG75                            |
|----------------|---------------------------------|
| tribe.         | Beni M'Guild                    |
| region.        | Middle Atlas Mountains, Morocco |
| circa.         | 1960's                          |
| dimensions.    | 11'9" x 5'8" / 3.58m x 1.72m    |
| pile height.   | Low                             |
| fringe length. | 2"                              |
| condition.     | Excellent                       |

This unusual Beni M'Guild features a large scale lozenge network in a unique palette of abrashed violet and saturated orange. A scattering of dot-like formations varies in density across the composition. Subtle dye lot shifts create dimension and visual texture throughout. 100% wool with a beautiful patina and hand.