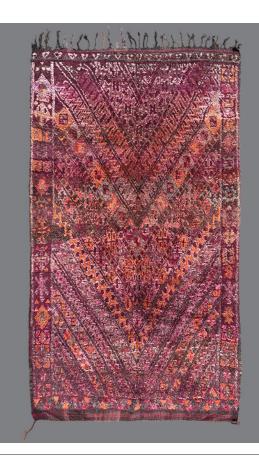

| item no.       | GG07                            |
|----------------|---------------------------------|
| tribe.         | Guigou                          |
| region.        | Middle Atlas Mountains, Morocco |
| circa.         | 1970's                          |
| dimensions.    | 9'4" x 6' / 2.84m x 1.82m       |
| pile height.   | Medium                          |
| fringe length. | 5"                              |
| condition.     | Very Good                       |

A vintage Guigou knotted in a deep palette in varying shades of magenta, plum, bright orange, aubergine, and grey/ brown. The large scale chevron pattern is filled with Berber symbolism including zigzags, crosses, and X-formations. Side borders combining male, female, and coupling motifs frame the composition. 100% wool.