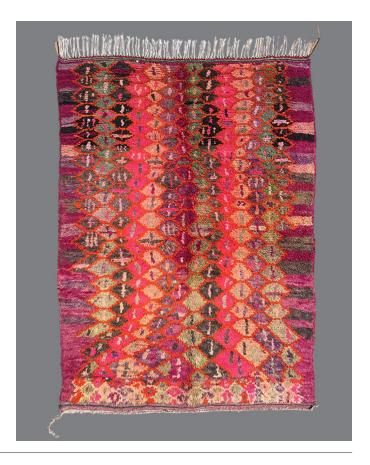

A bold and colorful example, this Aït Yafelmane carpet exhibits vertical chains of meandering lozenges. The network appears to grow from the bottom of the composition like a tree. Side borders are constructed of alternating horizontal bars in various tones of purples and charcoal. Knotted in a palette of bright pink, orange, celadon/mint green, charcoal, black, ivory, and a deep magenta. 100% wool pile and weft on a cotton warp.