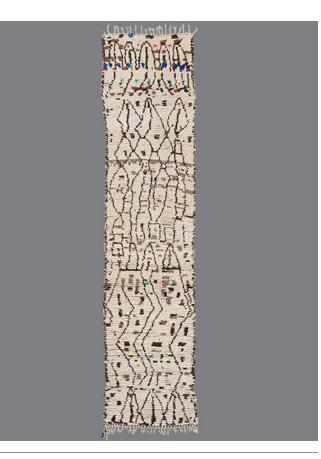

| item no.       | AZ40                          |
|----------------|-------------------------------|
| tribe.         | Azilal                        |
| region.        | High Atlas Mountains, Morocco |
| circa.         | 1980-1990                     |
| dimensions.    | 11'1" x 2'2" / 3.37m x .76m   |
| pile height.   | Low                           |
| fringe length. | 3"                            |
| condition.     | Very Good                     |

A primarily neutral Azilal runner combining an irregular lozenge pattern and zig zag motifs. Knotted in dark brown and oatmeal/grey on an ivory wool ground, with hints of color including cobalt blue, pink, sea green, yellow, and pale blue. Some non-woolen fibers are present in the colored knots, typical of many carpets from this tribe. Woven on a cotton warp.