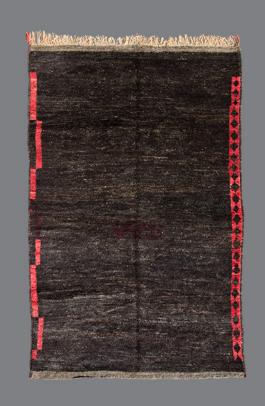

| item no.       | BR06                            |
|----------------|---------------------------------|
| tribe.         | Beni M'Rirt                     |
| region.        | Middle Atlas Mountains, Morocco |
| circa.         | 1970's                          |
| dimensions.    | 8'6" x 5'6" / 2.59m x 1.68m     |
| pile height.   | Low                             |
| fringe_length. | 2"                              |
| condition.     | Excellent                       |

A minimal vintage Moroccan M'Rirt in a striking palette of dark sable brown, melange black, and charcoal grey, with motifs in fuschia and hints of deep crimson. The abrashed dark field is framed with asymmetric borders, a chessboard motif and vertical band of lozenges. A diffuse rectangle containing lozenges is hidden within the field near the center of the carpet. Knotted in a mixture of lustrous wool and goat hair.