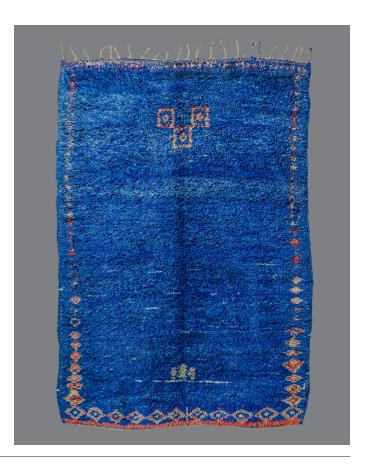

item no. BG\_243

tribe. Beni M'Guild

region. Middle Atlas Mountains, Morocco

circa. 1950's

dimensions. 8'6" x 5'9" / 2.6m x 1.75m

pile height. Medium

fringe length. 6

condition. Very Good

A vintage Beni M'Guild featuring a serene field of abrashed cobalt blue with floating motifs in coral red and ivory. A trio of geometric forms is juxtaposed with another cluster of indecipherable motifs. Chains of diminishing lozenges encompass the field, lending depth and perspective. The composition reads like an intriguing view of a desolate rural landscape, with highlights throughout creating movement and a sense of place. 100% wool.