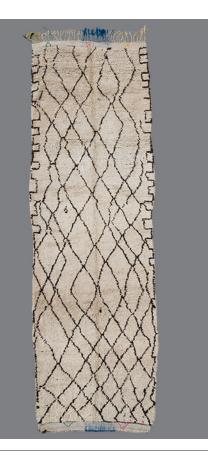

| item no.       | AZ14                          |
|----------------|-------------------------------|
| tribe.         | Azilal                        |
| region.        | High Atlas Mountains, Morocco |
| circa.         | 1980                          |
| dimensions.    | 12'2" x 3'11" / 3.71m x 1.19m |
| pile height.   | Low                           |
| fringe length. | 5"                            |
| condition.     | Very Good                     |
| —              |                               |

This Azilal has a classic female lozenge network partially contained within male side ladder borders. Woven in ivory and dark brown wool on a multicolor cotton warp of ivory, turquoise, and pale yellow. Brightly colored symbols are embroidered onto the flat weave ends, adding an interesting detail. An excellent size for a runner.